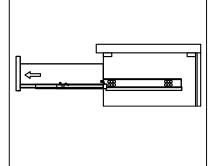

#### DRAWER REMOVAL

# **RE-INSTALL**

1. Align drawer hole with slider stud

2. Push tabs back in to secure