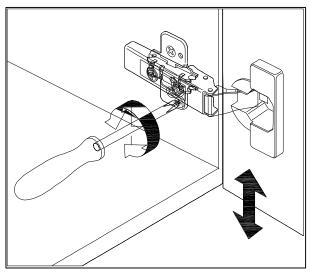

# DOOR ADJUSTMENT

Adjusts the door vertically

Adjusts the door horizontally

Adjusts the door forward and backwards