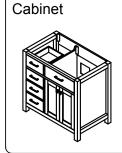

SKU: MD-2193

REV3.19.18

This model consists of individual cabinets to make the complete set.

Prior to installation, please check the items you have received against the packing list. Report any missing items to your local dealer immediately.

Protect all surfaces from sharp objects, high heat sources, direct prolonged sunlight and chemical hazards.







### **REQUIRED TOOLS**









#### **PARTS LIST** (may differ depending on purchase)











#### **INSTALLATION INSTRUCTIONS**

www.avant-styles.com

SKU: MD-2193

REV3.19.18





www.avant-styles.com

SKU: MD-2193

REV3.19.18

#### DRAWER REMOVAL







# REMOVAL

1. Pull tabs toward center

2. Lift and pull drawer out

# **RE-INSTALL**

1. Align drawer hole with slider stud

2. Push tabs back in to secure

# DOOR ADJUSTMENT



Adjusts the door vertically



Adjusts the door horizontally



Adjusts the door forward and backwards