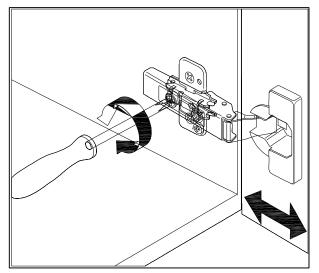

# DOOR ADJUSTMENT

Adjusts the door vertically

Adjusts the door horizontally

Adjusts the door forward and backwards