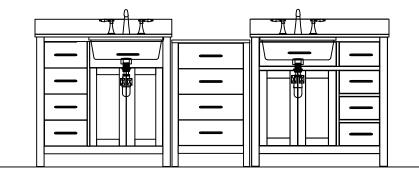

SKU: MD-2193

REV3.19.18

This model consists of individual cabinets to make the complete set.

Prior to installation, please check the items you have received against the packing list. Report any missing items to your local dealer immediately.

#### **PARTS LIST** (may differ depending on purchase)

#### **INSTALLATION INSTRUCTIONS**

www.avant-styles.com

SKU: MD-2193

REV3.19.18

www.avant-styles.com

SKU: MD-2193

REV3.19.18