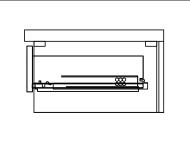

#### DRAWER REMOVAL

# REMOVAL

1. Pull tabs toward center

2. Lift and pull drawer out