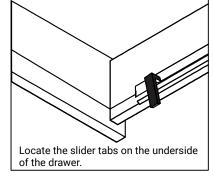

# REMOVAL

1. Pull tabs toward center

2. Lift and pull drawer out

# **RE-INSTALL**

1. Align drawer hole with slider stud

2. Push tabs back in to secure