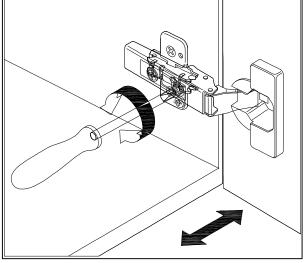

# DOOR ADJUSTMENT

Adjusts the door vertically

Adjusts the door horizontally

Adjusts the door forward and backwards